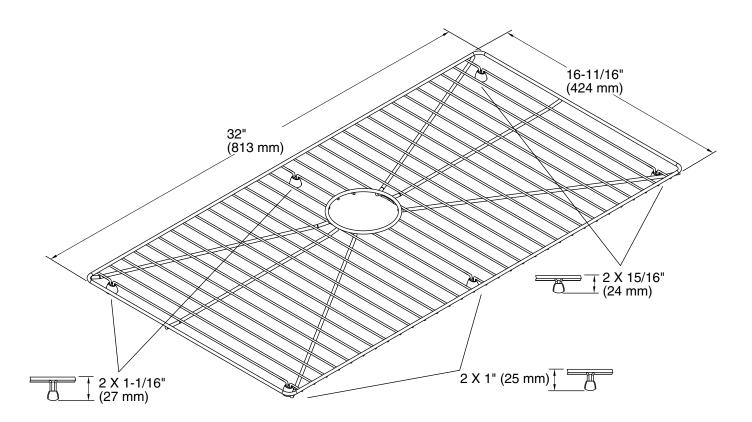

## **Technical Information**

All product dimensions are nominal. Material: Stainless Steel